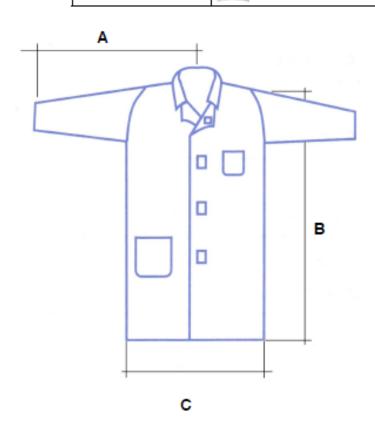

|   | TAGLIE/SIZES |     |     |     |     |
|---|--------------|-----|-----|-----|-----|
|   | S            | м   | L   | XL  | XXL |
| Α | 89           | 92  | 93  | 98  | 100 |
| в | 106          | 109 | 112 | 116 | 120 |
| С | 60           | 64  | 68  | 71  | 75  |